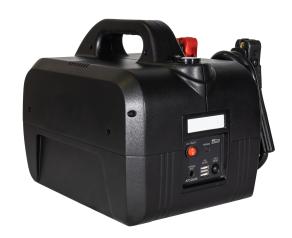

## **Features:**

- Innovative, portable & lightweight design with a powerful high output sealed AGM battery, allowing for easy storage & no risk of leaking acid.
- Fully insulated 100% copper leads.
- Suitable to jump start a host of vehicles without the need of a second vehicle 12 Volt Systems ONLY.
- Recharge using supplied 240V 1600mA 3 stage smart charger.
- Built in extra bright, low current LED emergency light with on/off button.
- Built in low voltage or low capacity warning LED light flash when USB ON/OFF switch is on.
- Double 2.4A USB output socket provided.
- Additional 12V 15A output ACC socket provided on APS2600 for powering 12V accessories such as LED lights, testers or low powered appliances.